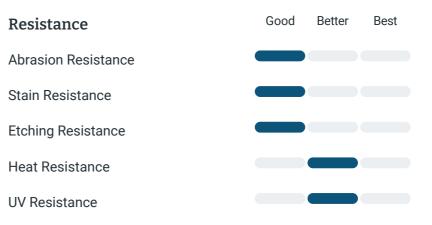

### Cleaning & Maintentance

Travertine - needs to be sealed regularly. Clean with non abrasive cloth or sponge with mild soap and warm water. A natural stone cleaner with protectant is recommended. Do not cut directly on the countertops and use trivets for hot pans.