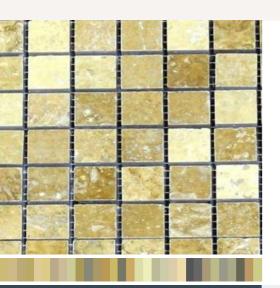

# **Travertino Noce**

Travertine honed 1"x 1" mesh mounted tiles

#### MT104-H0110

## III Turkey

Usage

- Color Enhancing
- X Translucent
- 🔀 Kitchen Countertops
- Bathroom Showers
- Bathroom Tubs
- Bathroom Counters
- Fireplace
- × Exterior
- Furniture Top
- Floors